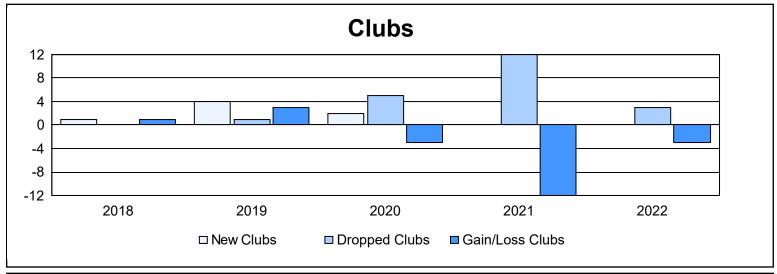

District 132 As of June 2022 Cumulative

| Year      | New<br>Clubs | Dropped<br>Clubs | Gain/<br>Loss<br>Clubs | New<br>Members | Charter<br>Members | Reinstate<br>Members | Transfer<br>Members | Total<br>Member<br>Added | Total<br>Members<br>Dropped | Gain/<br>Loss<br>Members |
|-----------|--------------|------------------|------------------------|----------------|--------------------|----------------------|---------------------|--------------------------|-----------------------------|--------------------------|
| 2017-2018 | 1            | 0                | 1                      | 56             | 21                 | 10                   | 2                   | 89                       | 244                         | -155                     |
| 2018-2019 | 4            | 1                | 3                      | 69             | 141                | 19                   | 0                   | 229                      | 206                         | 23                       |
| 2019-2020 | 2            | 5                | -3                     | 43             | 44                 | 1                    | 7                   | 95                       | 241                         | -146                     |
| 2020-2021 | 0            | 12               | -12                    | 10             | 7                  | 3                    | 0                   | 20                       | 277                         | -257                     |
| 2021-2022 | 0            | 3                | -3                     | 25             | 8                  | 3                    | 0                   | 36                       | 69                          | -33                      |
| Average   | 1            | 4                | -3                     | 41             | 44                 | 7                    | 2                   | 94                       | 207                         | -114                     |